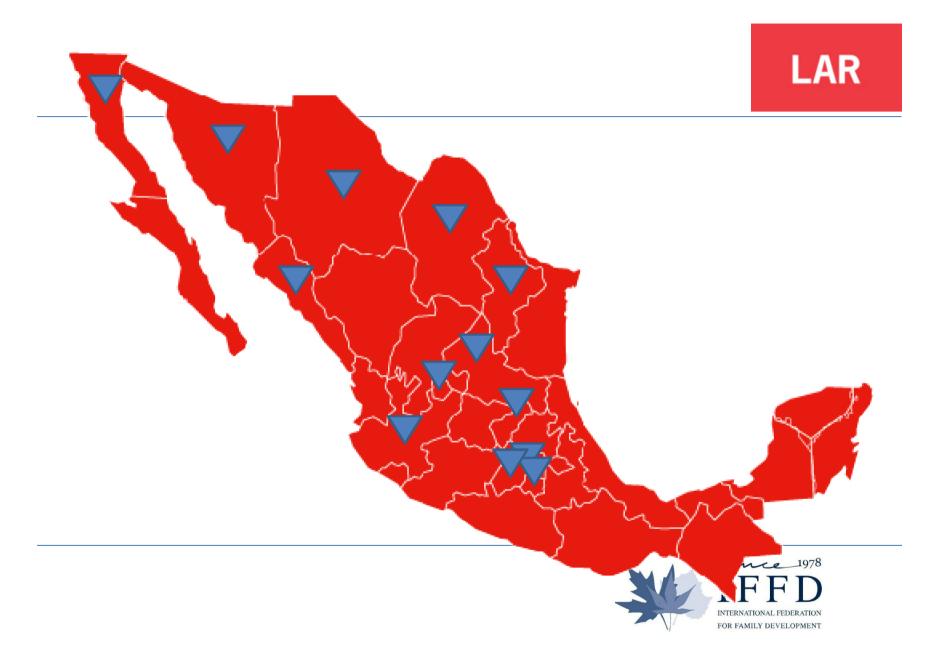

#### Where are we Working?

## LAR

 Different social and Economic Levels: private schools, social schools, any kind of association, group of friends, etc.

#### Lar Courses 2009-2013 Courses/ Couples **174/3660**

|                | 2009   | 2010   | 2011   | 2012  | 2013   | total   |
|----------------|--------|--------|--------|-------|--------|---------|
| south          | 11/198 | 8/160  | 10/198 | 8/184 | 7/101  | 44/ 841 |
| west           | 8/172  | 12/255 | 5/114  | 8/152 | 11/248 | 44/941  |
| north          | 7/148  | 7/138  | 7/167  | 6/132 | 7/202  | 34/ 787 |
| central        | 6/126  | 6/130  | 9/194  | 5/120 | 10/242 | 36/ 812 |
| South-<br>west | 3/55   | 5/76   | 2/32   | 3/58  | 3/58   | 16/ 279 |